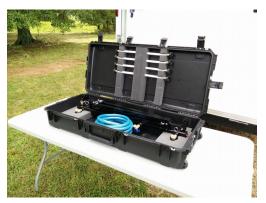

Each food grade filling spout is removable, allowing you to direct water to other locations with any 3/4" garden hose.

The Filling Station is constructed of heavy duty stainless steel and stores in a rugged transport case.

## specifications

8 Filling Spouts

**Collapsible Legs** 

45 x 20 x 9 (storage size)

40 lbs

Wheeled Transport Case

**Stainless Steel Construction** 

www.firstwaterinc.com info@firstwaterinc.com 770-442-8257