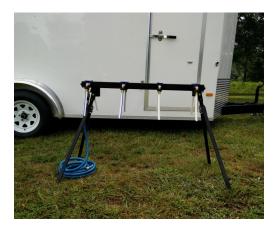

## 8 Port Distribution Manifold

The Filling Station<sup>™</sup> is a clean water distribution manifold in an 8 tap configuration. Placed directly after The FW-1200 or any other potable water source, up to 8 lines of people can simultaneously fill containers.

Each food grade filling spout is removable, allowing you to direct water to other locations with any 3/4" garden hose.

The Filling Station is constructed of heavy duty stainless steel and stores in a rugged transport case.

## specifications

8 Filling Spouts

**Collapsible Legs** 

45 x 20 x 9 (storage size)

40 lbs

Wheeled Transport Case

**Stainless Steel Construction** 

www.firstwaterinc.com info@firstwaterinc.com 770-442-8257